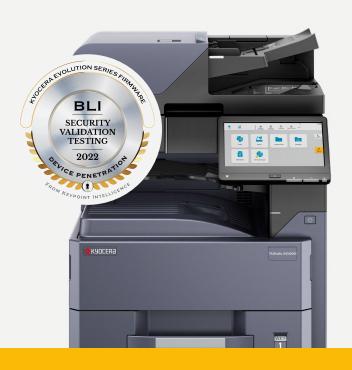

# **Kyocera security is Keypoint validated**

Security, Kyocera's signature dish, is at the heart of all our innovative devices.

The Evolution Series has earned the BLI Security Validation Testing seal.

Kyocera is an industry leader in this field.